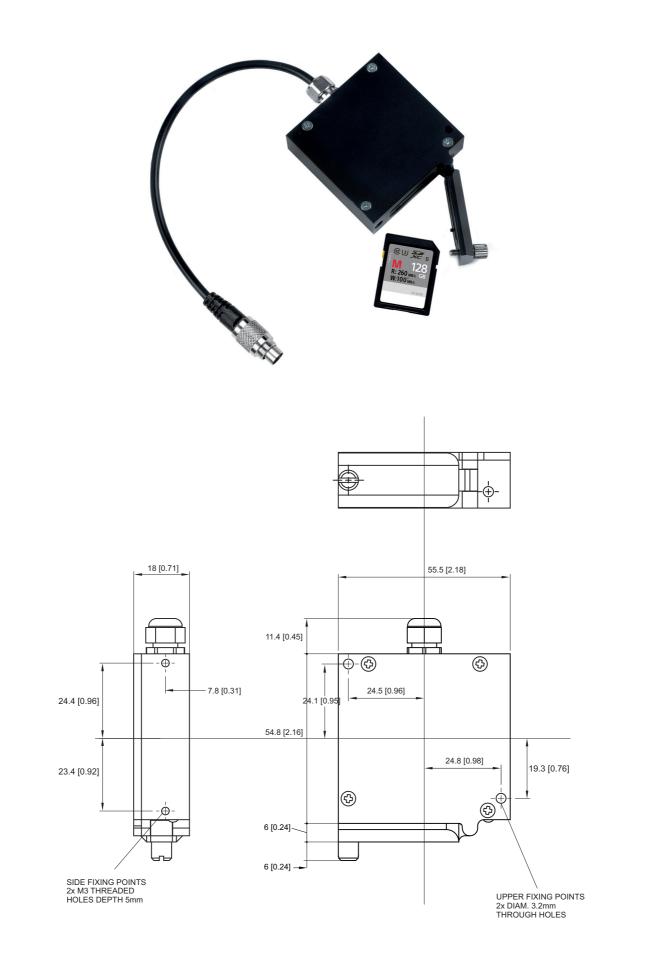

## **Technical specifications**

| Max power consumption | 50 mA                                      |
|-----------------------|--------------------------------------------|
| Cable length          | 40 cm                                      |
| SD Card               | 4 GB (in the kit); it supports up to 32 GB |
| Dimensions            | 55.5 x 78.3 x 18 mm                        |
| Weight                | 103 g                                      |
| Waterproof            | IP65                                       |

#### **Part number**

| VO | 01 | // 1/ | ID0 | 10 |
|----|----|-------|-----|----|
| ΛU | or | VI IV | IDU | 40 |

Memory Module with integrated 40 cm cable

## In the box

Memory Module, 4GB SD card