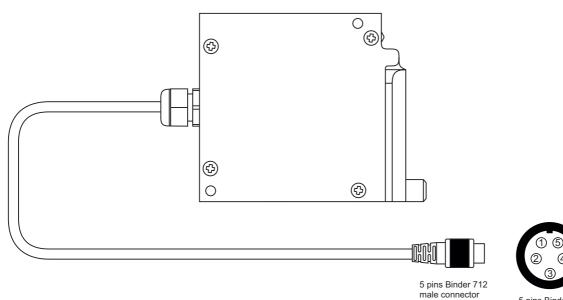

## Pinout

1 - CAN High 2 - GND 3 - +Vb 4 - CAN Low 5 - nc

5 pins Binder 712 male connector front view

4 3